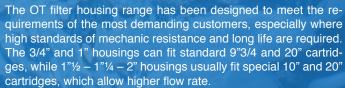

Three versions of OT filter housings are available: with a transparent SAN bowl, with a transparent POLYAMIDE bowl, with and a INOX AISI 304 bowl.

HEAD: OT 58 brass. RING NUT: OT58 brass.

BOWL: transparent SAN, polyammide, INOX AISI 304.

O-RING: nbr.

RELIEF VALVE: Brass.

WORKING PRESSURE: 10 bar max.

BURST PRESSURE: 35 bar. MAX TEMPERATURE: 60° C.

CYCLING TESTS: 200.000 cycle at 0-10 bar.

| Models | Connections | Cartridge   | Dimensions |     | Flow-rate | Packing |
|--------|-------------|-------------|------------|-----|-----------|---------|
|        |             | The same of | L          | Н   | t/H       |         |
| OT 605 | 3/4"        | 5"          | 135        | 200 | 2000      | 6       |
| OT 609 | 3/4"        | 9"3/4       | 135        | 320 | 2500      | 6       |
| OT 620 | 3/4"        | 20"         | 135        | 565 | 3500      | 6       |
| OT 605 | 1"          | 5"          | 135        | 200 | 2000      | 6       |
| OT 609 | 1"          | 9"3/4       | 135        | 320 | 3900      | 6       |
| OT 620 | 1"          | 20"         | 135        | 565 | 5000      | 6       |
| OT 610 | 1"1/4       | *10"        | 150        | 335 | 6200      | 6       |
| OT 620 | 1"1/4       | *20"        | 150        | 580 | 8000      | 6       |
| OT 610 | 1"1/2       | *10"        | 150        | 335 | 10000     | 6       |
| OT 620 | 1"1/2       | *20"        | 150        | 580 | 12500     | 6       |
| OT 610 | 2"          | *10"        | 162        | 363 | 13000     | 6       |
| OT 620 | 2"          | *20"        | 162        | 595 | 16000     | 6       |