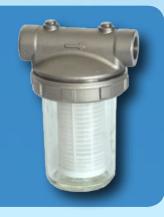

Three versions of OT filter housings are available: with a transparent SAN bowl, with a transparent POLYAMIDE bowl, with and a INOX AISI 304 bowl.

HEAD: OT 58 brass. RING NUT: OT58 brass.

BOWL: transparent SAN, polyammide, INOX AISI 304.

## new!

Our 3/4" - 1" filter housings with head having the possibility of being bracketed, and the 5" San or Polyamide bowl are now available.

Space for authorised dealer

Via Mons. Bonacini, 1 - 42015 Correggio (RE) Tel. 0522 632 262 - Fax. 0522 637 162 e-mail: filtra@filtrasrl.com - www.filtrasrl.com