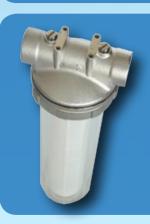

Three versions of OT filter housings are available: with a transparent SAN bowl, with a transparent POLYAMIDE bowl, with and a INOX AISI 304 bowl.

HEAD: OT 58 brass. RING NUT: OT58 brass.

BOWL: transparent SAN, polyammide, INOX AISI 304.

## new!

Our 3/4" - 1" filter housings with head having the possibility of being bracketed, and the 5" San or Polyamide bowl are now available.

Space for authorised dealer

Via Mons. Bonacini, 1 - 42015 Correggio (RE) Tel. 0522 632 262 - Fax. 0522 637 162 e-mail: filtra@filtrasrl.com - www.filtrasrl.com